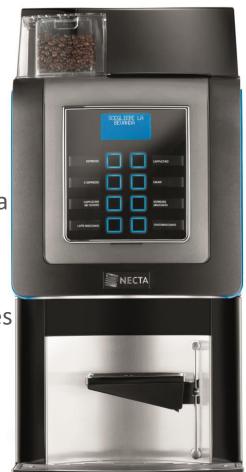

# **KORINTO PRIME**

**Machine Presentation** 



### **HIGHLIGHTS**

- Elegant, stylish and compact design
- Machine illuminated by blue LED lighting
- 8 touch sensitive selection buttons offering a wide choice of drinks options
- Availalable as plumbed model only but is compatible with a pump and tank kit
- 7oz drink size as default with a 'Go Large' button available as option to preselect for a larger drink size, which replaces one of the 8 selections
- Suitable for locations up to 150 drinks a day (receptions, meeting rooms, board rooms etc)
- Easy to maintain thanks to colour coded internal parts
- Uses USB for uploading and downloading settings and software files





### **DESIGN & USER INTERFACE**





## **DIMENSIONS**

Height 715mm





Depth 528mm



### **UK SPECIFICATION**

- 3 canister machine Coffee Beans, milk and chocolate
- 7oz, 9 oz or 12oz drinks sizes
- Available in espresso version with default drink layout:

| Espresso    |  | Caffe Mocha   |
|-------------|--|---------------|
| Americano   |  | Hot Chocolate |
| Caffe Latte |  | Chocomilk     |
| Cappuccino  |  | Hot Water     |



### **CAPACITY**

Coffee Beans: 1Kg (2L) 1 Mixing Bowls Solid Waste Capacity: 90 cakes

Chocolate: 1.5Kg (2.5L)

-Milk: 750g (2L)

Drip Tray Capacity: 1.5L



### THE RANGE

Korinto is a welcome addition to N&W's already established Ho.Re.ca range. This is how the machine fits in with our other machines: