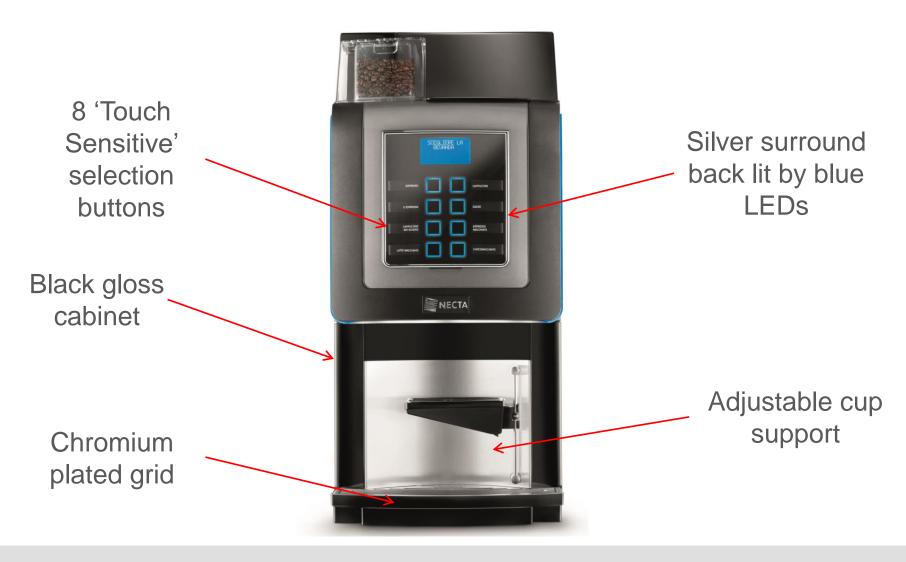

### **HIGHLIGHTS**

- Elegant, stylish and compact design
- Machine illuminated by blue LED lighting
- 8 touch sensitive selection buttons offering a wide choice of drinks options
- Availalable as plumbed model only but is compatible with a pump and tank kit
- 7oz drink size as default with a 'Go Large' button available as option to preselect for a larger drink size, which replaces one of the 8 selections
- Suitable for locations up to 150 drinks a day (receptions, meeting rooms, board rooms etc)
- Easy to maintain thanks to colour coded internal parts
- Uses USB for uploading and downloading settings and software files

### **DESIGN & USER INTERFACE**